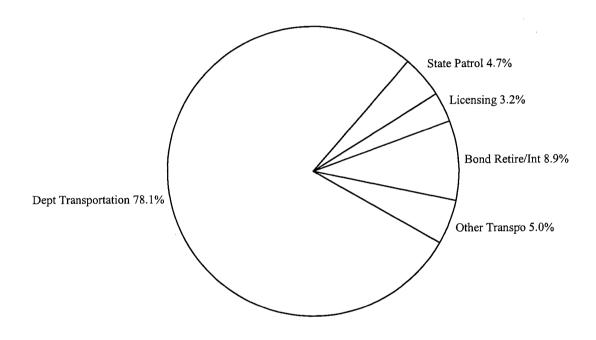

# MAJOR COMPONENTS BY AGENCY Total Operating and Capital Budget

| Department of Transportation | 5,719,817 |
|------------------------------|-----------|
| Washington State Patrol      | 346,585   |
| Department of Licensing      | 232,951   |
| Bond Retirement and Interest | 651,147   |
| Other Transportation         | 369,549   |
| Total                        | 7,320,049 |