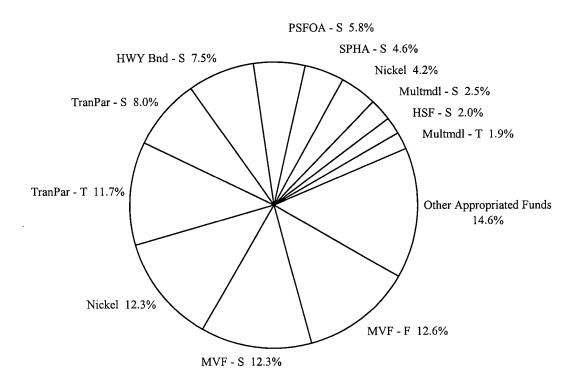

# MAJOR COMPONENTS BY FUND SOURCE AND TYPE Total Operating and Capital Budget

| Motor Vehicle Account - Federal (MVF - F)                | 921,027   |
|----------------------------------------------------------|-----------|
| Motor Vehicle Account - State (MVF - S)                  | 901,765   |
| Transportation 2003 Acct (Nickel) - Bonds (Nickel - T)   | 900,000   |
| Transportation Partnership Account - Bonds (TranPar - T) | 860,000   |
| Transportation Partnership Account - State (TranPar - S) | 584,053   |
| Highway Bond Retirement Account - State (HWY Bnd - S)    | 549,418   |
| Puget Sound Ferry Operations Acct - State (PSFOA - S)    | 425,686   |
| State Patrol Highway Account - State (SPHA - S)          | 334,710   |
| Transportation 2003 Acct (Nickel) - State (Nickel - S)   | 307,378   |
| Multimodal Transportation Account - State (Multmdl - S)  | 179,740   |
| Highway Safety Account - State (HSF - S)                 | 144,274   |
| Multimodal Transportation Account - Bonds (Multmdl - T)  | 142,495   |
| Other Appropriated Funds                                 | 1,069,503 |
| Total                                                    | 7,320,049 |