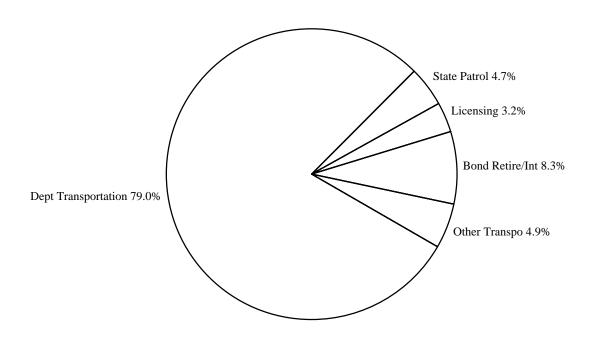

### **MAJOR COMPONENTS BY AGENCY Total Operating and Capital Budget**

| Major Transportation Agencies | 2007-09<br>Original 2 | 2008 Supp | 2007-09<br>Revised | % Chg<br>from Orig |
|-------------------------------|-----------------------|-----------|--------------------|--------------------|
| Department of Transportation  | 6,020,262             | -94,469   | 5,925,793          | -1.6%              |
| Washington State Patrol       | 346,406               | 3,014     | 349,420            | 0.9%               |
| Department of Licensing       | 232,370               | 5,032     | 237,402            | 2.2%               |
| Bond Retirement and Interest  | 676,166               | -57,048   | 619,118            | -8.4%              |
| Other Transportation          | 368,864               | -2,956    | 365,908            | -0.8%              |
| Total                         | 7,644,068             | -146,427  | 7,497,641          | -1.9%              |