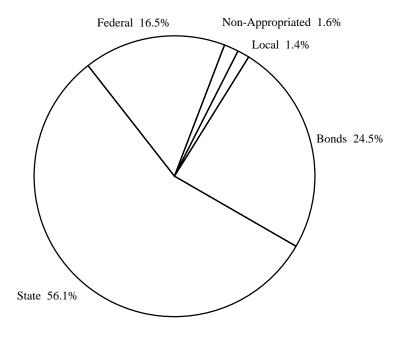

### **COMPONENTS BY FUND TYPE Total Operating and Capital Budget**

| Fund Type        | 2007-09<br>Original | 2008 Supp | 2007-09<br>Revised | % Chg<br>from Orig |
|------------------|---------------------|-----------|--------------------|--------------------|
| • •              |                     |           |                    |                    |
| State            | 4,160,686           | 44,988    | 4,205,674          | 1.1%               |
| Federal          | 1,069,228           | 167,554   | 1,236,782          | 15.7%              |
| Non-Appropriated | 112,670             | 4,186     | 116,856            | 3.7%               |
| Local            | 82,515              | 19,160    | 101,675            | 23.2%              |
| Bonds            | 2,218,969           | -382,315  | 1,836,654          | -17.2%             |
| Total            | 7,644,068           | -146,427  | 7,497,641          | -1.9%              |